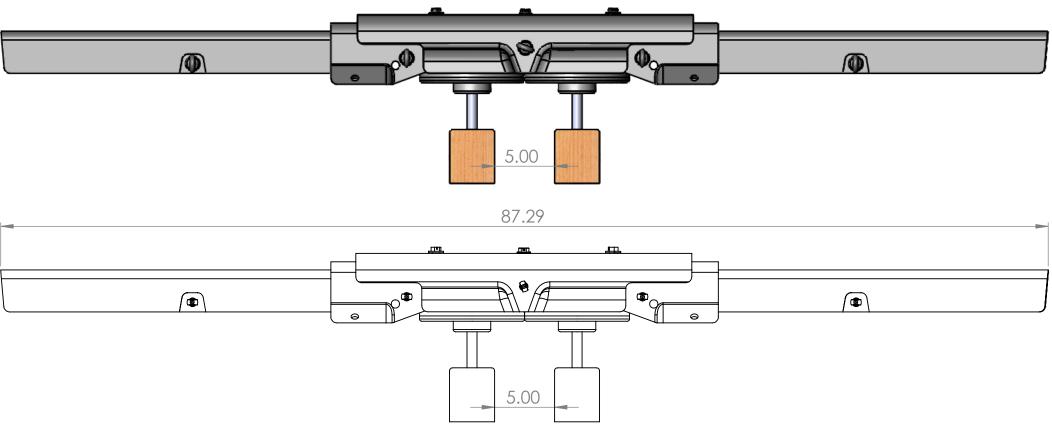

## **EICG-2B-DP-NP**

The EICG-2B-DP-NP is expandable for pole diameters 5" to 14". Designed for ANSI Class 55-6 insulators, double pin construction, tangent, not side tie applications.

|             |         | UNLESS OTHERWISE SPECIFIED:                                    |            | NAME         | DATE     |         |                           |              |  |  |
|-------------|---------|----------------------------------------------------------------|------------|--------------|----------|---------|---------------------------|--------------|--|--|
|             |         | DIMENSIONS ARE IN INCHES                                       | DRAWN      | ML           | 10/30/13 |         |                           |              |  |  |
|             |         | TOLERANCES: FRACTIONAL                                         | CHECKED    |              |          | TITLE:  |                           |              |  |  |
|             |         | ANGULAR: MACH BEND<br>TWO PLACE DECIMAL<br>THREE PLACE DECIMAL | ENG APPR.  |              |          | Е       | EICG-2B-DP-NP<br>5 inches |              |  |  |
|             |         |                                                                | MFG APPR.  |              |          |         |                           |              |  |  |
|             |         | INTERPRET GEOMETRIC                                            | ETRIC Q.A. | ,,           |          |         |                           |              |  |  |
|             |         | TOLERANCING PER:                                               | COMMENTS:  |              |          |         |                           |              |  |  |
|             |         | MATERIAL HDPE                                                  |            | SIZE DWG. NO |          | VG. NO. | REV                       |              |  |  |
| NEXT ASSY   | USED ON | SMOOTH                                                         |            |              |          | B       |                           |              |  |  |
| APPLICATION |         | DO NOT SCALE DRAWING                                           |            |              |          |         |                           | SHEET 1 OF 1 |  |  |